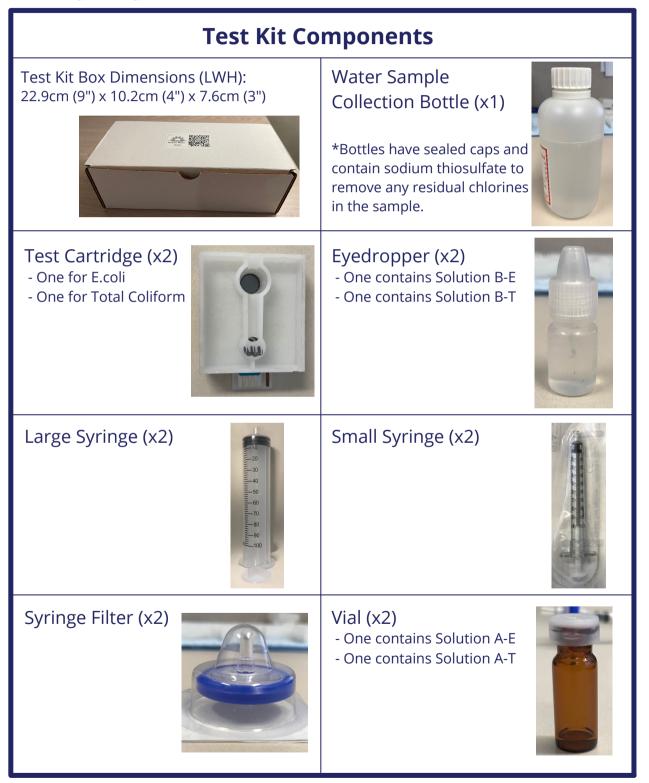

### **Test Kit Components**

Replacement Test Kit supplies for the VeloCens<sup>™</sup> unit are ordered in groups of 10 and stored on-site. Used Test Kits are returned to Roshan Water<sup>™</sup> for recycle and reuse.