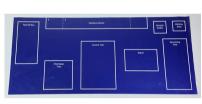

# The device and test kit supplies are shipped and stored in this case.

Dimensions: 82.5cm (32.5") x 53.3cm (21") x 31.2cm (12.28") Weight: 13kg (28.6lbs)

Mat

Set up the equipment and supplies on the mat in pre-labelled spots. Dimensions: 47cm (18.5") x 104.1cm (41")