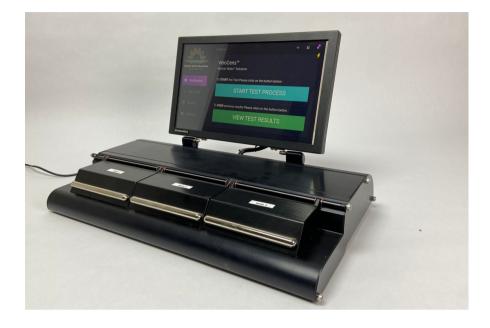

## VeloCens<sup>™</sup> 3-T

| ITEM                                          | DESCRIPTION                                                                           |
|-----------------------------------------------|---------------------------------------------------------------------------------------|
| # Simultaneous Tests                          | 3                                                                                     |
| Dimensions                                    | When display is fully open (LW x H):<br>40.64cm (16") x 22.86cm (9") x 24.13cm (9.5") |
|                                               | When the display is closed (H):<br>11.43cm (4.5")                                     |
| Weight                                        | 4.20kgs (9.25lbs)                                                                     |
| Detection Level<br>(E. coli & Total Coliform) | 1 CFU/100 ml                                                                          |
| Material                                      | Anodized Aluminum                                                                     |
| Input Voltage                                 | 9-18 VDC                                                                              |
| Input Power                                   | 35.5 W                                                                                |
| Lifetime                                      | 7-10 years                                                                            |
| Standards Alignment                           | IP66                                                                                  |
| Touchscreen                                   | 29.46cm (11.6") Capacitive Touchscreen<br>(Resolution: 1920 x 1080)                   |
| Internet Connectivity                         | Both Wifi and LAN                                                                     |