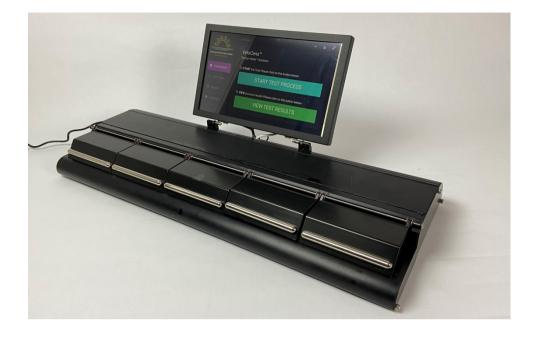

## VeloCens<sup>™</sup> 5-T

| ITEM                                          | DESCRIPTION                                                                        |
|-----------------------------------------------|------------------------------------------------------------------------------------|
| # Simultaneous Tests                          | 5                                                                                  |
| Dimensions                                    | When display is fully open (LWH):<br>60.96cm (24") x 22.86cm (9") x 24.13cm (9.5") |
|                                               | When the display is closed (H):<br>11.43cm (4.5")                                  |
| Weight                                        | 4.54kgs (10lbs)                                                                    |
| Detection Level<br>(E. coli & Total Coliform) | 1 CFU/100 ml                                                                       |
| Material                                      | Anodized Aluminum                                                                  |
| Input Voltage                                 | 9-18 VDC                                                                           |
| Input Power                                   | 35.5 W                                                                             |
| Lifetime                                      | 7-10 years                                                                         |
| Standards Alignment                           | IP66                                                                               |
| Touchscreen                                   | 29.46cm (11.6") Capacitive Touchscreen<br>(Resolution: 1920 x 1080)                |
| Internet Connectivity                         | Both Wifi and LAN                                                                  |