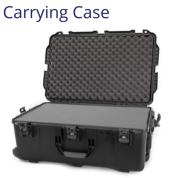

# The device and test kit supplies are shipped and stored in this case.

Dimensions: 82.5cm (32.5") x 53.3cm (21") x 31.2cm (12.28") Weight: 13kg (28.6lbs)

Mat

Set up the equipment and supplies on the mat in pre-labelled spots. Dimensions: 47cm (18.5") x 104.1cm (41")