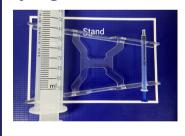

#### Syringe Holder

During the preparation stage, large and small syringes are placed on the holder to ensure they are not contaminated during handling. Dimensions:  $20cm (7.9") \times 10cm (3.9") \times 4cm (1.6")$ 